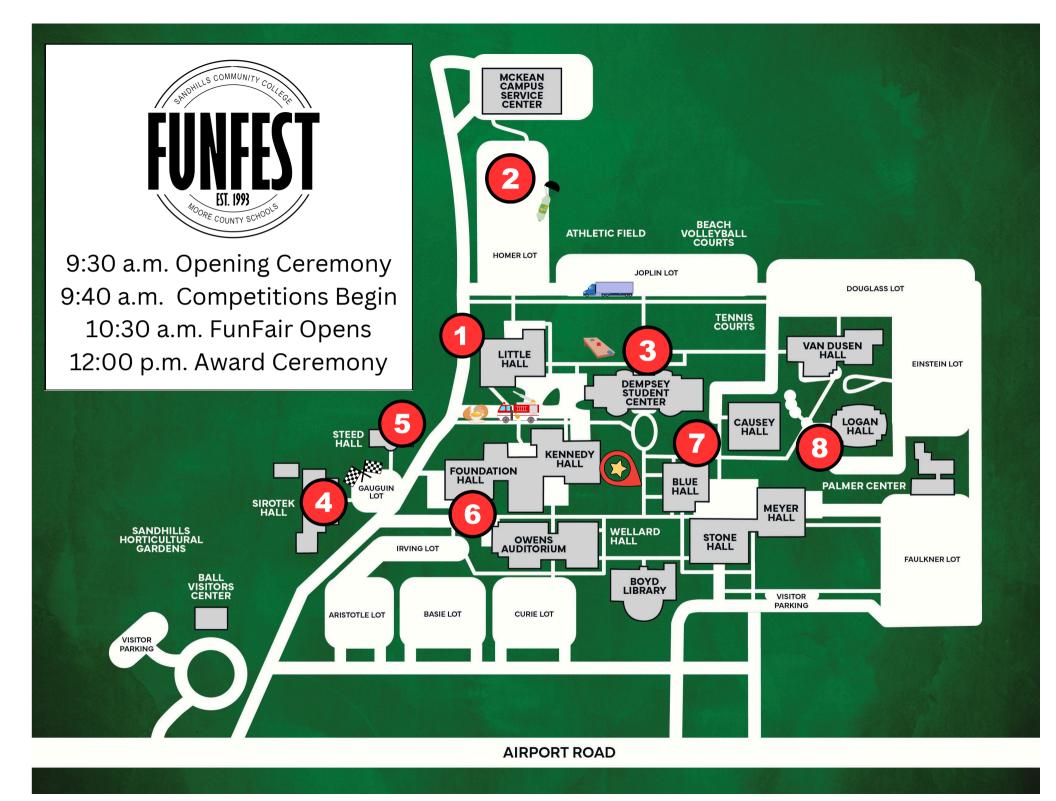

# **2025 FUNFEST EVENT MAP**

## Little Hall

- Culinary/Foods (Kitchen)
- Mousetrap Cars (Downstairs Hallway)
- Egg Drop Assembly (Room 214, 222, 233) 6
  Launch site between Little & Foundation Hall 4
- App Design (Room 218)
- Digital Media Logo, Middle School (224)
- Digital Media/Graphic Design, High School (Room 227)
- HTML/CSS (Room 234)
- Health Science Research Poster Assembly (Room 180)
- Marketing Collateral (Room 191)

#### Homer Parking Lot

- Bottle Rockets
- Bus Parking

### **Dempsey Student Center**

- Rubber Band Airplanes (The Hanger Gym)
- Idea Challenge MS & HS (Clement Dining Room)
  - Middle School: 9:40 10:30
  - High School 10:30-11:30
- Critical Thinking Challenge
- Yard Games (Lawn area) 🏷

## Sirotek Hall

- Automatic Diagnostic (Garages)
- Metric 500 Fastest (Parking Lot) (\*\*\*)

### **Steed Hall**

#### **Foundation Hall**

• Health Programs Skills (Fletcher Auditorium)

## **Picnic Shelter**

- 9:40 a.m. New Century Middle School
- 10:00 a.m. Elise Middle School
- 10:30 a.m. High Falls & Westmoore
- 11:00 a.m. West Pine Middle School
- 11:15 a.m. Union Pines High School

Arrive 10 minutes prior to scheduled time

## Logan Hall

- Public Speaking Middle School (Room 212 & 213)
- Public Speaking High School (Room 227 & 228)

ICONS REPRESENT COMPETITIONS YOU ARE WELCOME TO GO WATCH AND CHEER ON YOUR SCHOOL!

6

8